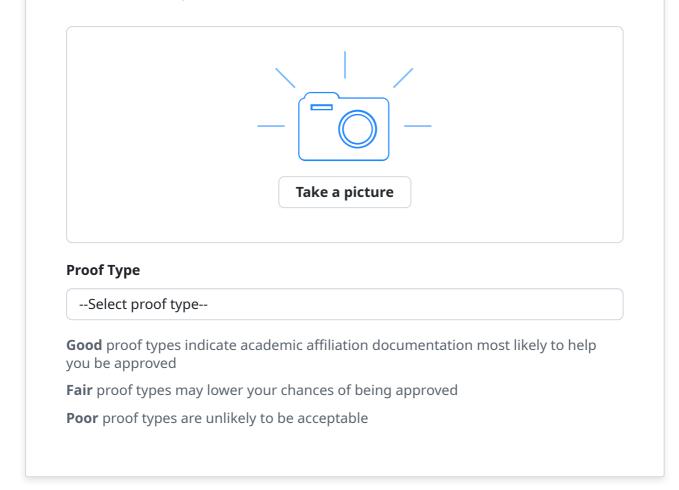

## Please upload proof of your academic status.

Snap a picture of your qualifying proof of current academic status using your HD webcam or smartphone camera.

Please note, your request cannot be edited once it has been submitted, so please verify your details for accuracy before sending them to us. After clicking "Process my application", please wait as processing can take several seconds.